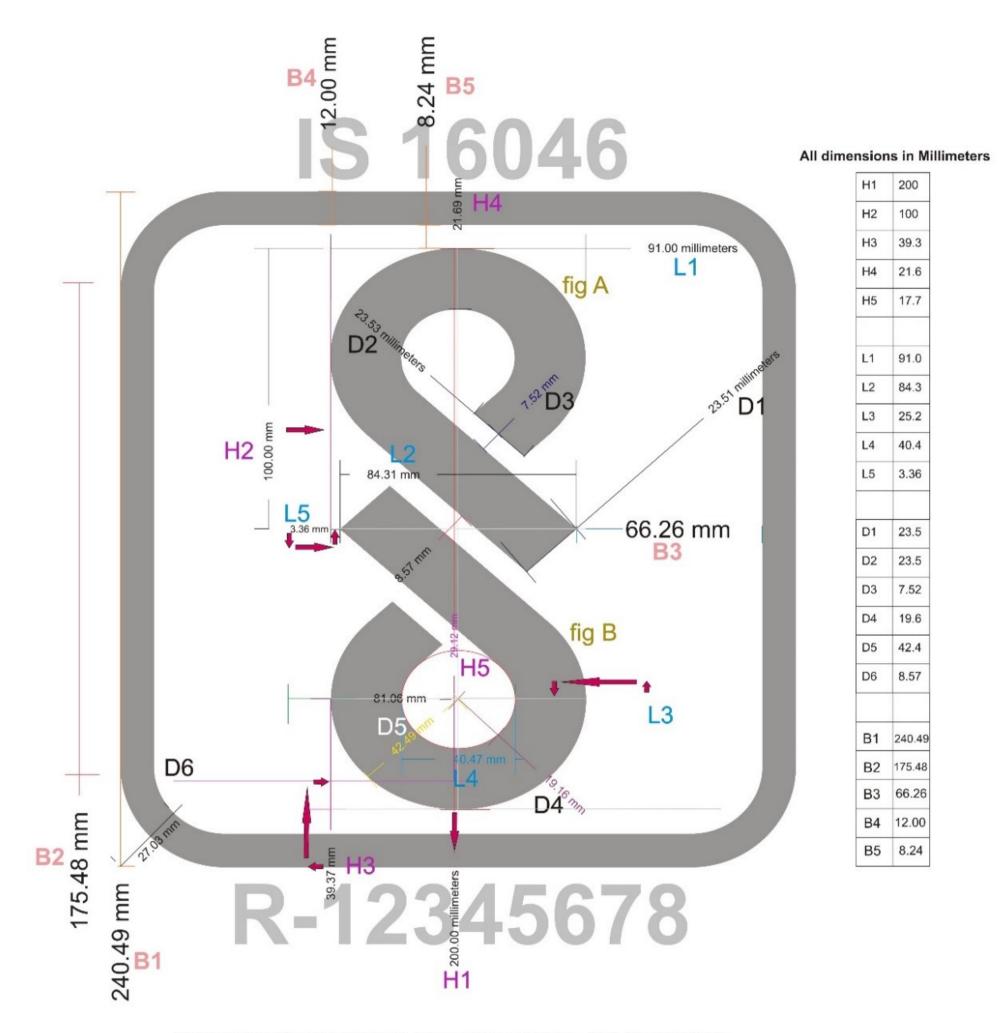

## Annex - 1

The guidelines for use of Standard Mark for Scheme-C are per 3(1) of BIS (Conformity Assessment) Regulations, 2017 are given below:

i) The monogram of the 'Standard Mark' consists of the pictorial representation, drawn in the exact style as indicated in the figure in the figure in Annexure I. Its photograpic reductin and enlargement is permitted.

ii)The 'Standard Mark' can be displayed in single colour or multi-colour as per the details given below. The colour scheme for the Standard Mark to be used in multi colur shall be use as indicated below.

iii) The licensee shall diplay the 'Standard Mark' on the article and/or the packaging, as the case may be, in a manner so as to be easily visible. It shall be legible, indelible and non-remobable. Further, the durability of marking shall be as per the provisions of the relevant Indian Standard, wherever applicable. The diplay of IS number, Registration number and words shall not be less than Arial forn size 6.

## Measurement for the Self Declaration of Conformity(SDoC) mark

For multicolour Standard Mark the colour scheme shall be - Red, Blue and Black.

 a) For printing purposes, colours shall be "Oriental Blue" and "Monopol Red" as per IS 1222:1992. 'Ink, duplicating for twin cylinder rotary machines (third revision)'

b) For sign board purposes, colurs shall be "French Blue" (No.166)

Red" (No.537) as per IS 5:1994 "Colours for ready mixed paints and enamels (fourth revision)".

For single colour Standard Mark, there is no restriction in the choice of the colour.

The font style and size used is Arial-85 pt.

For details information on BIS, consult the e-BIS Portal (www.manakonline. in). Please use BIS CARE APP for verification of ISI-marked goods and hallmarked gold jewellery.