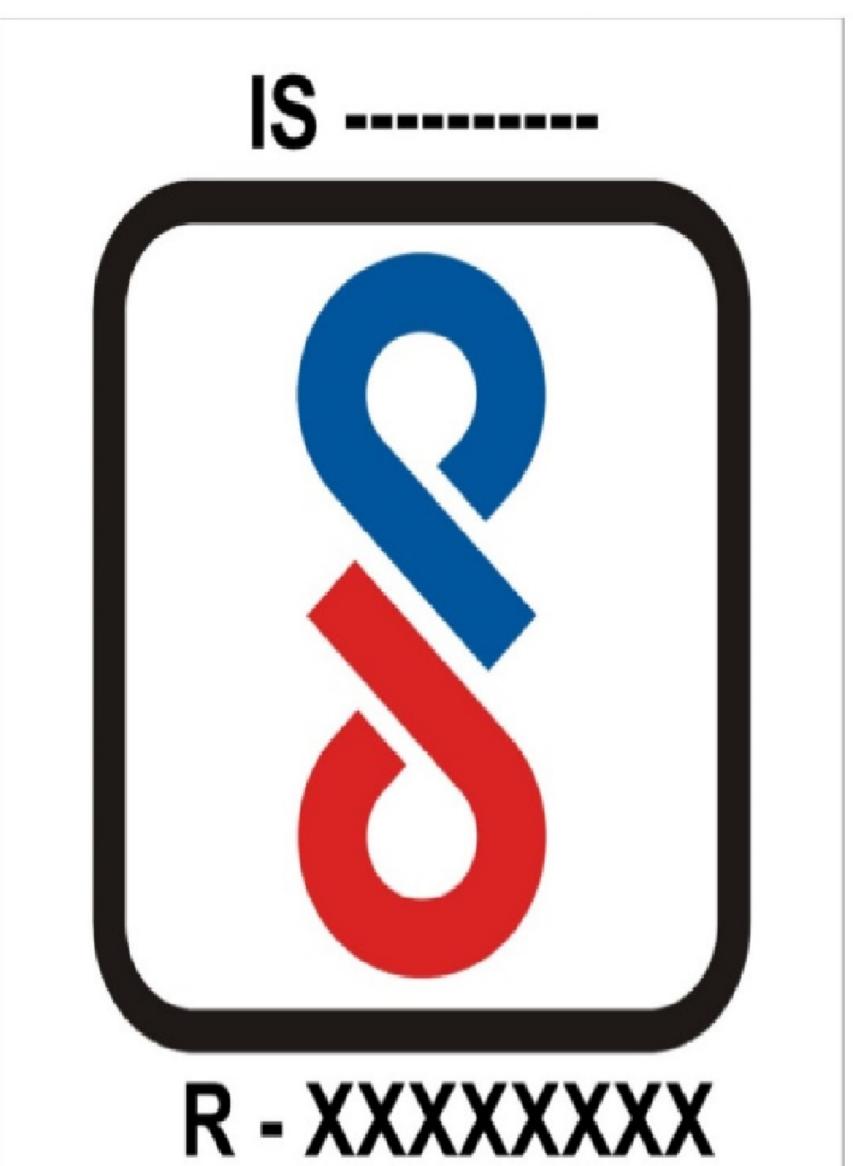

## Annex - 1

The guidelines for use of Standard Mark for Scheme-C are per 3(1) of BIS (Conformity Assessment) Regulations, 2017 are given below:

i) The monogram of the 'Standard Mark' consists of the pictorial representation, drawn in the exact style as indicated in the figure in the figure in Annexure I. Its photograpic reductin and enlargement is permitted.

ii)The 'Standard Mark' can be displayed in single colour or multi-colour as per the details given below. The colour scheme for the Standard Mark to be used in multi colur shall be use as indicated below.

## Measurement for the Self Declaration of Conformity(SDoC) mark

For multicolour Standard Mark the colour scheme shall be - Red, Blue and Black.

 a) For printing purposes, colours shall be "Oriental Blue" and "Monopol Red" as per IS 1222:1992. 'Ink, duplicating for twin cylinder rotary machines (third revision)'

b) For sign board purposes, colurs shall be "French Blue" (No.166)

Red" (No.537) as per IS 5:1994 "Colours for ready mixed paints and enamels (fourth revision)".

For single colour Standard Mark, there is no restriction in the choice of the colour.